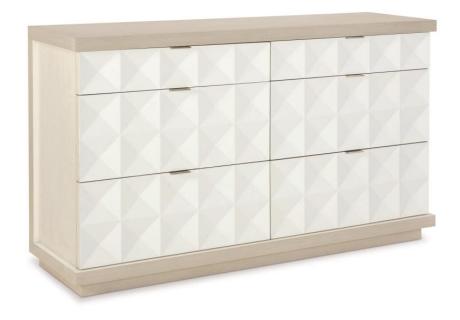

## **Axiom Dresser**

# Item

381056

## **Dimensions**

W: 65.56 in D: 19 in H: 38.5 in W: 166.52 cm D: 48.26 cm H: 97.79 cm

#### **Finishes**

Wood: Linear Grey Wood: Linear White Wood: White Linen

#### **Features**

- Poplar solids and engineered faux anigre veneers
- Linear Gray finish on top, frame and base
- · Linear White finish on end panels
- Six drawers with cast shaped overlays on drawer fronts in White Linen finish
- · Adjustable glides
- Note: For safety, an anti-tipping kit is included with instruction sheet.
- Dresser is bored for optional 381-322 mirror support attachment.
- Specifications subject to change without notice