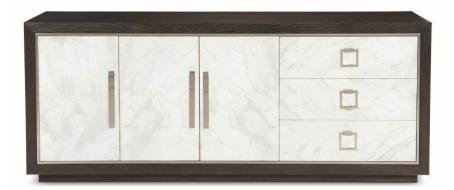

#### Dimensions

W: 84 in D: 20 in H: 34 in W: 213.36 cm D: 50.8 cm H: 86.36 cm

## Finishes

Wood: Cerused Mink Metal: Silver Mist

#### Features

- Ash solids and quartered white oak veneers in Cerused Mink finish
- Three doors with laminated Snowflake marble drawer fronts
- · Top drawer has silverware insert
- · Second and third drawers have wrapped pads
- Three doors with soft/self-closing hinges
- Inset stainless steel frame on front of case in Silver Mist finish
- Behind left door are two adjustable/removable shelves, ventilation holes and one grommet in back panel
- Behind paired center/right doors are two adjustable/removable shelves, ventilation holes and one covered grommet hole in back panel
- · Suitable for use with TV and/or other media
- Adjustable glides
- · Anti-tipping kit with instruction sheet
- Specifications subject to change without notice