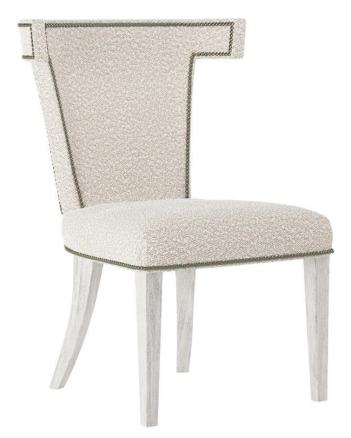

# Remy Fabric Side Chair

### Dimensions

W: 25.63 in D: 25.38 in H: 36.75 in W: 65.1 cm D: 64.47 cm H: 93.34 cm

## Finishes

Wood: Glacier White

#### Fabrics

Body: 1146-002

#### Features

- · Upholstered seat, inback and outback with nailhead trim
- · Specifications subject to change without notice