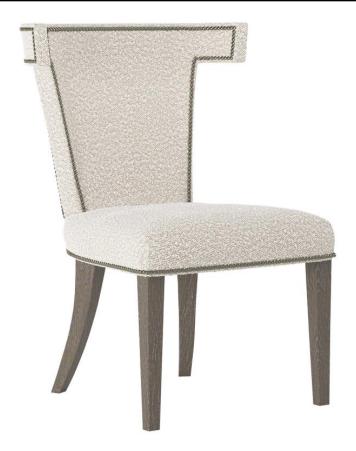

# Remy Fabric Side Chair

## Item

366562N

### **Dimensions**

W: 25.63 in D: 25.38 in H: 36.75 in W: 65.1 cm D: 64.47 cm H: 93.34 cm

#### **Finishes**

Wood: Portobello

#### **Fabrics**

Body: 1146-002

#### **Features**

- · Upholstered seat, inback and outback with nailhead trim
- Specifications subject to change without notice