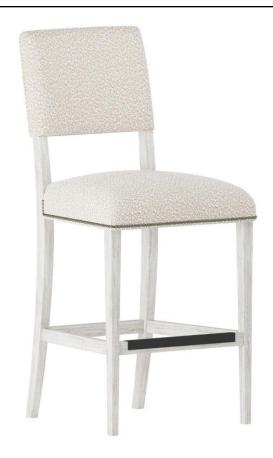

## Moore Fabric Bar Stool

### Item

353582W

## **Dimensions**

W: 20.63 in D: 23 in H: 47 in

W: 52.4 cm D: 58.42 cm H: 119.38 cm

#### **Finishes**

Wood: Glacier White

#### **Fabrics**

Body: 1146-002

#### **Features**

- Upholstered inside and outside back with welt
- Upholstered seat with welt and nailhead trim
- · Wire-brushed exposed wood frame and stretchers
- Powder-coated Black finish on Steel kick plate on front stretcher.
- Specifications subject to change without notice