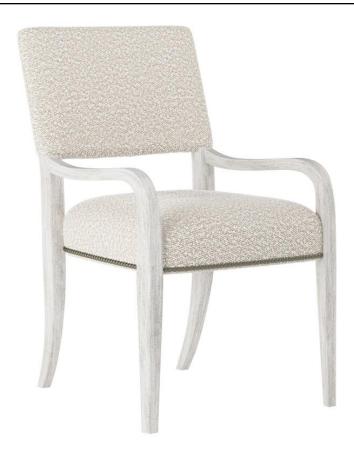

# Moore Fabric Arm Chair

## Item

353522W

## **Dimensions**

W: 23.88 in D: 24.63 in H: 35.75 in
W: 60.66 cm D: 62.56 cm H: 90.81 cm
SD: 19 in SH: 19 in AH: 23.875 in
SD: 48.26 cm SH: 48.26 cm AH: 60.64 cm

### **Finishes**

Wood: Glacier White

#### **Fabrics**

Body: 1146-002

#### **Features**

- Upholstered seat and back with welt and nailhead trim
- Specifications subject to change without notice