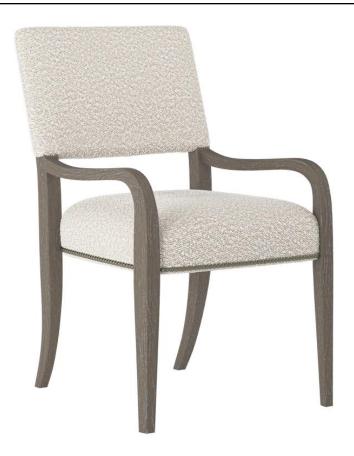

# Moore Fabric Arm Chair

### **Dimensions**

W: 23.88 in D: 24.63 in H: 35.75 in
W: 60.66 cm D: 62.56 cm H: 90.81 cm
SD: 19 in SH: 19 in AH: 23.875 in
SD: 48.26 cm SH: 48.26 cm AH: 60.64 cm

## **Finishes**

Wood: Portobello

#### **Fabrics**

Body: 1146-002

#### **Features**

- · Upholstered seat and back with welt and nailhead trim
- Specifications subject to change without notice