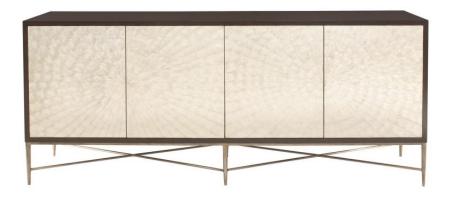

# Adagio Buffet

#### Item

353132

## **Dimensions**

W: 82 in D: 21.5 in H: 36 in

W: 208.28 cm D: 54.61 cm H: 91.44 cm

#### **Finishes**

Wood: Espresso

#### **Features**

- · Solid gmelina in Espresso finish
- Two pair of doors with inlaid capiz shell door fronts and touch latch
- Behind left doors is one adjustable/removable shelf and one hole with grommet in back panel
- Behind right doors are three drawers
- Tubular steel base and "X"-shaped stretchers in Bronze finish
- Suitable for use with TV and/or other media
- Adjustable glides
- Anti-tip kit
- Winner of an ISFD Pinnacle Award for product design.
- Specifications subject to change without notice