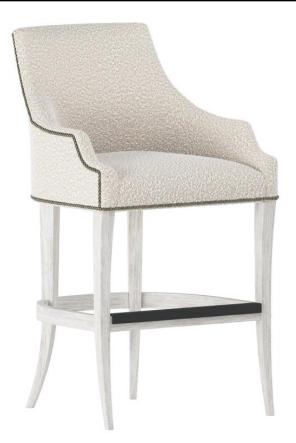

# Keeley Fabric Bar Stool

## Dimensions

W: 24 in D: 27.25 in H: 47.25 in
W: 60.96 cm D: 69.22 cm H: 120.02 cm
SD: 19 in SH: 30 in AH: 36 in
SD: 48.26 cm SH: 76.2 cm AH: 91.44 cm

## Finishes

Wood: Glacier White

## Fabrics

Body: 1146-002

## Features

- · Upholstered inside and outside back and arm and seat
- Nailhead trim around seat and outside of frame
- No welt option cannot add welt in lieu of nailhead
- Wire-brushed exposed wood legs and stretchers
- Powder-coated Black finish on Steel kick plate on front stretcher
- · Specifications subject to change without notice