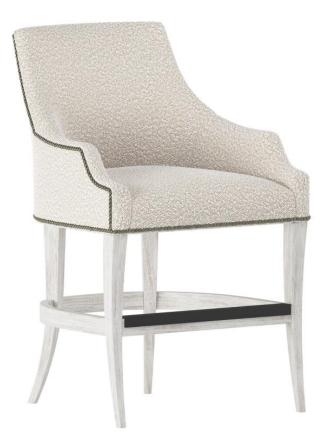

# Keeley Fabric Counter Stool

## Dimensions

 W: 24 in
 D: 27.25 in
 H: 41.25 in

 W: 60.96 cm
 D: 69.22 cm
 H: 104.78 cm

 SD: 19 in
 SH: 24 in
 AH: 30 in

 SD: 48.26 cm
 SH: 60.96 cm
 AH: 76.2 cm

## Finishes

Wood: Glacier White

## Fabrics

Body: 1146-002

## Features

- · Upholstered inside and outside back and arm and seat
- Nailhead trim around seat and outside of frame
- No welt option cannot add welt in lieu of nailhead
- Wire-brushed exposed wood legs and stretchers
- Powder-coated Black finish on Steel kick plate on front stretcher
- · Specifications subject to change without notice