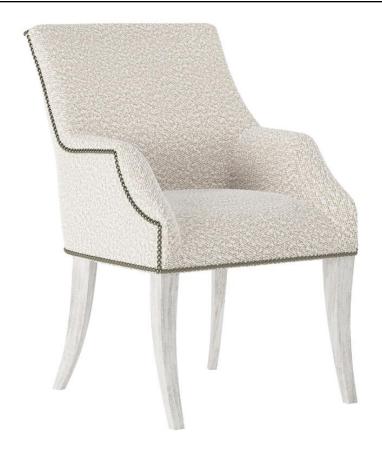

# Keeley Fabric Arm Chair

# Item

348542W

# **Dimensions**

W: 24 in D: 27.38 in H: 36 in
W: 60.96 cm D: 69.55 cm H: 91.44 cm
SD: 19 in SH: 19.25 in AH: 25.5 in
SD: 48.26 cm SH: 48.9 cm AH: 64.77 cm

#### **Finishes**

Wood: Glacier White

## **Fabrics**

Body: 1146-002

## **Features**

- Fully upholstered chair with nailhead trim around outarms, outback and bottom of frame
- · Exposed wood legs
- · Specifications subject to change without notice