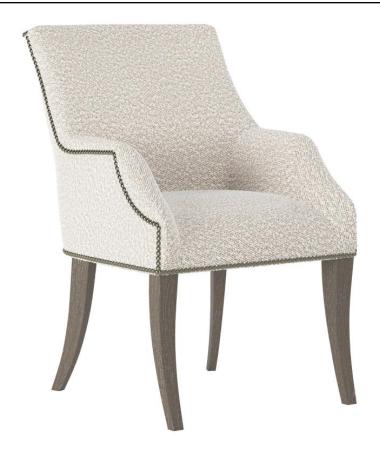

# Keeley Fabric Arm Chair

# Item

348542N

# **Dimensions**

W: 24 in D: 27.38 in H: 36 in
W: 60.96 cm D: 69.55 cm H: 91.44 cm
SD: 19 in SH: 19.25 in AH: 25.5 in
SD: 48.26 cm SH: 48.9 cm AH: 64.77 cm

#### **Finishes**

Wood: Portobello

# **Fabrics**

Body: 1146-002

# **Features**

- Fully upholstered chair with nailhead trim around outarms, outback and bottom of frame
- · Exposed wood legs
- · Specifications subject to change without notice