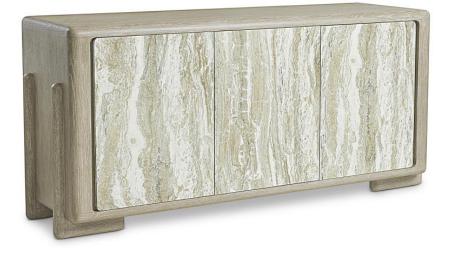

# Arcadia Buffet

## Dimensions

W: 74 in D: 22 in H: 34 in W: 187.96 cm D: 55.88 cm H: 86.36 cm

### Finishes

Wood: Clay

### Features

- Case crafted with quartered oak solids and veneers in Clay finish with faux stone doors in Kalta finish
- Three push-to-open, soft-close doors
- Two adjustable shelves behind each end door
- Behind center door is one pull-to-open, soft-close drawer with silverware insert
- Three covered grommets and vents
- · Adjustable glides
- Suitable for use with TV and/or other media
- Anti-tip kit and instruction sheet included
- Specifications subject to change without notice