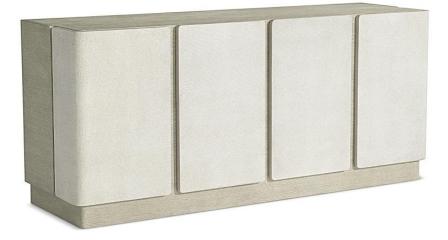

## Arcadia Buffet

ltem

334132

Finishes

Wood: Clay

## Features

- Case in quartered oak solids and veneers in Clay finish with raffia-wrapped doors in Silt finish
- Four pull-to-open, soft-close doors; doors on each end wrap around the side of the case
- Behind each center door is a pull-to-open, soft-close drawer, one with silverware insert and the other with a wrapped pad
- Two adjustable shelves behind end doors
- Not suitable for use with TV
- Plinth base
- Adjustable glides
- Anti-tip kit and instruction sheet included
- Specifications subject to change without notice