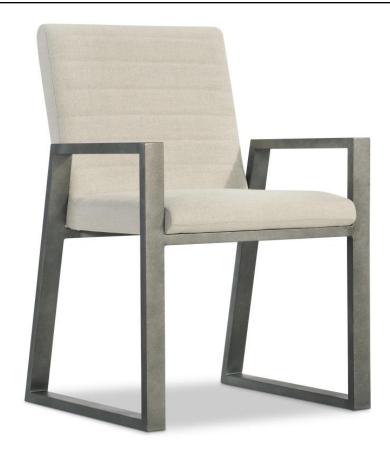

# Tribeca Arm Chair

## Item

333542

## **Dimensions**

W: 24.50 in D: 24.88 in H: 34.88 in W: 62.23 cm D: 63.2 cm H: 88.6 cm SD: 20 in SH: 18.88 in AH: 25.63 in SD: 50.8 cm SH: 47.96 cm AH: 65.1 cm

BA: 20.50 in BA: 52.07 cm

#### **Finishes**

Metal: Barlow

### **Fabrics**

Body: B129

#### **Features**

- Upholstered back and seat with horizontal channels on seat and inback, supported by textured aluminum sled frame in Barlow finish
- Fabric: B129
- · White dome glides
- Specifications subject to change without notice