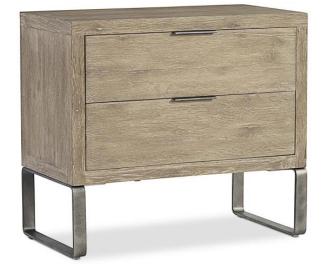

# Tribeca Nightstand

## Dimensions

W: 34 in D: 18 in H: 30.25 in W: 86.36 cm D: 45.72 cm H: 76.84 cm

## Finishes

Wood: Aurum Metal: Barlow

#### Features

- White oak solids and veneers in Aurum finish on two textured steel sled bases in Barlow finish
- Two soft-close drawers with steel tab pulls in Barlow finish
- Two-port A+C USB charging unit
- Adjustable glides
- Anti-tip kit
- Not suitable for use with TV
- Natural characteristics in the wood are a normal part of this finish and make each piece unique
- Specifications subject to change without notice