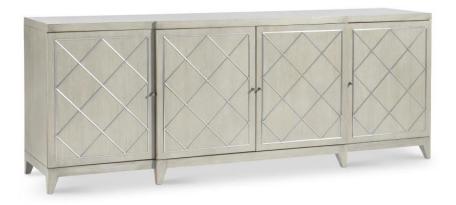

## Cornelia Entertainment Credenza

## **Dimensions**

W: 82 in D: 19.75 in H: 31 in

W: 208.28 cm D: 50.16 cm H: 78.74 cm

### **Finishes**

Wood: Nebbia

Metal: Glazed Stainless Steel

### **Features**

- Ash wood in Nebbia finish with metal accents in Brushed Stainless Steel finish and door pulls in Glazed Stainless Steel finish
- Four pull-to-open, soft-close doors with diamond pattern metal overlay
- Two adjustable shelves, vents and covered grommet holes behind outer doors
- One large drawer, vents and covered grommet holes behind center doors
- · Adjustable glides
- Anti-tip Kit
- Specifications subject to change without notice