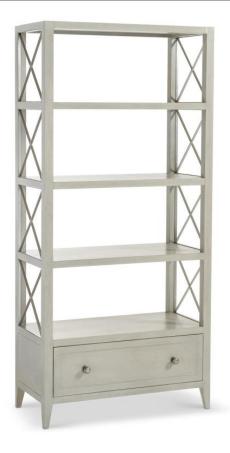

# Cornelia Etagere

### **Dimensions**

W: 38.25 in D: 18.25 in H: 82.13 in W: 97.16 cm D: 46.36 cm H: 208.61 cm

#### **Finishes**

Wood: Nebbia

#### **Features**

- Ash wood in Nebbia finish and exposed metal in Brushed Stainless Steel finish
- Four open, fixed shelves connected by four open, metal "X"-frames on both ends
- Metal inlay in Brushed Stainless Steel finish on one pull-to-open, soft-close drawer with metal pulls in Glazed Stainless Steel finish
- · Adjustable glides
- Anti-tip kit
- Not suitable for use with TV
- Specifications subject to change without notice