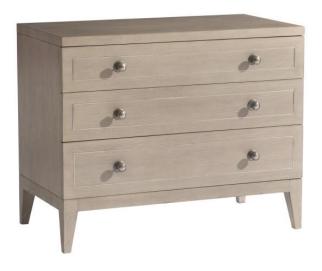

# Cornelia Nightstand

## Item

331230

### **Dimensions**

W: 36 in D: 19 in H: 29 in

W: 91.44 cm D: 48.26 cm H: 73.66 cm

#### **Finishes**

Wood: Nebbia

#### **Features**

- Ash wood in Nebbia finish with metal accents in Brushed Stainless Steel finish and drawer pulls in Glazed Stainless Steel finish
- Three pull-to-open, soft-close drawers, each with metal inlay in Brushed Stainless Steel finish
- Two-port A+C USB charging unit on back of case
- · Adjustable glides
- Anti-tip kit
- · Not suitable for use with TV
- Specifications subject to change without notice