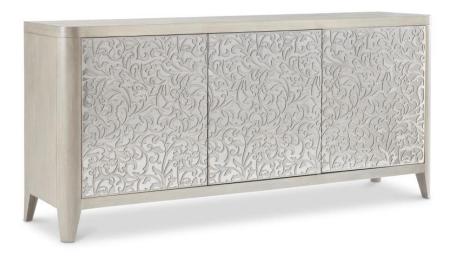

# Cornelia Buffet

#### **Finishes**

Wood: Nebbia

Metal: Glazed Stainless Steel

#### **Features**

- Ash wood in Nebbia finish and metal accents in Glazed Stainless Steel finish
- Three push-to-open doors covered in raised acanthus leaf metal frieze
- Behind left and center doors are two drawers with stationary shelf above and below
- Drawers have one silver insert or one wrapped pad
- Behind right door are two adjustable shelves, vents and one covered grommet
- Suitable for use with TV and/or other media
- · Adjustable glides
- Specifications subject to change without notice