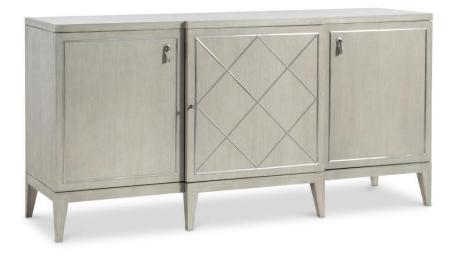

## Cornelia Buffet

#### Item

331131

#### **Finishes**

Wood: Nebbia

Metal: Glazed Stainless Steel

#### **Features**

- Ash wood in Nebbia finish and metal accents in Glazed Stainless Steel and Brushed Stainless Steel finishes
- Metal inlay in Brushed Stainless Steel finish around left and right soft-close doors with pendant door pulls
- Center soft-close door has metal diamond pattern overlay in Brushed Stainless Steel finish and one door pull in Glazed Stainless Steel finish
- · Behind center door are two adjustable shelves
- Behind left and right doors are a drawer with a wrapped pad or silver insert and a fixed shelf above and below
- · Adjustable glides
- Anti-tip kit
- · Not suitable for use with TV
- Specifications subject to change without notice