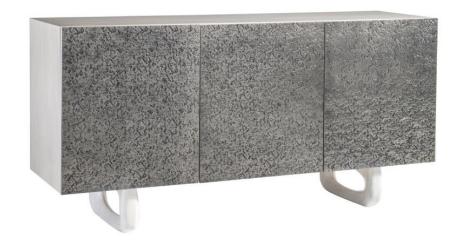

# Sereno Buffet

## **Dimensions**

W: 67.94 in D: 20.06 in H: 34 in W: 172.57 cm D: 50.95 cm H: 86.36 cm

### **Finishes**

Wood: Lutra Metal: Fuso

### **Features**

- Walnut wood case in Lutra finish atop cast resin legs in Lutra Faux Stone finish
- Three push-to-open, soft close doors with textured metal overlay on fronts in Fuso finish
- Behind left and center door is a fixed shelf surface and drawer
- Silver insert and wrapped pad included
- Behind right door are two adjustable shelves, vents and one covered grommet
- Suitable for use with TV and/or other media
- · Adjustable glides
- Anti-tip kit
- Specifications subject to change without notice