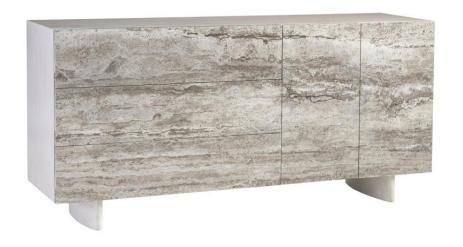

# Sereno Buffet

## Item

329132

#### **Features**

- Walnut wood case in Lutra finish with silver travertine door and drawer fronts atop cast resin legs in Lutra Faux Stone finish
- Three push-to-open drawers with one silver insert and two wrapped pads
- Behind two push-to-open soft-close doors are two adjustable shelves, vents and a covered grommet hole
- Silver travertine fronts are cut from a single stone panel and therefore, every buffet will look different
- Designed for use with TV and/or other media
- · Adjustable glides
- Anti-tip kit
- Specifications subject to change without notice