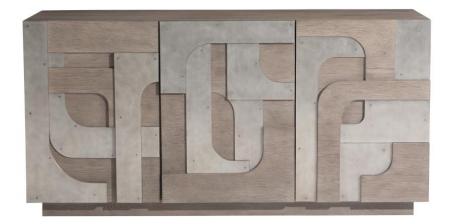

## Dimensions

W: 64 in D: 20 in H: 32 in W: 162.56 cm D: 50.8 cm H: 81.28 cm

# Finishes

Wood: Chai Metal: Steel Dust

### Features

• Oak solids and veneers in Chai finish with exposed metal in Steel Dust finish

• Three push-to-open doors with a multilevel mixture of geometric aluminum overlays

• Two fixed shelves and two drawers with silverware insert behind paired left and center doors; two adjustable shelves behind right door