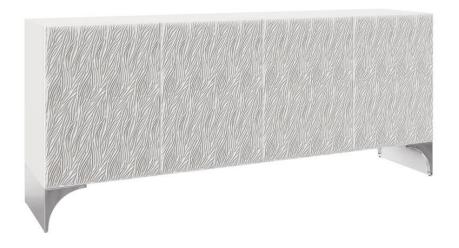

# Stratum Entertainment Credenza

# Item

325880

#### **Finishes**

Wood: Fossil

Metal: Polished Nickel

#### **Features**

- Faux stone credenza in Fossil finish with carved pattern on cast resin door fronts
- Four pull-to-open, soft-close doors
- · White interior
- Behind the doors on each end are two adjustable/removable shelves and a back panel with vents and one covered grommet hole
- Behind the paired center doors is an upper compartment with vents and a covered grommet hole in the back panel
- Also behind the center doors below a fixed shelf is one soft-close drawer with hand-pull cutout and two compartments below divided by a center partition
- The base consists of two steel panels in Polished Nickel finish
- · Adjustable glides
- Anti-tip kit
- · Suitable for use with TV