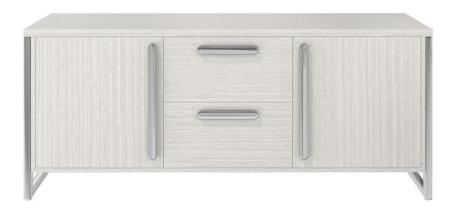

# Stratum Buffet

#### **Finishes**

Wood: Mist

Metal: Polished Nickel

#### **Features**

- · Ash solids and engineered veneer in Mist finish
- Steel end frames on each side in Polished Nickel finish
- One soft-close door on either side of two center soft-close drawers
- Behind each door are two adjustable/removable shelves
- The drawers have two black Guardian wrapped pads, one in each drawer
- · Adjustable glides
- · Anti-tip kit and instruction sheet
- Not suitable for TV use
- Specifications subject to change without notice