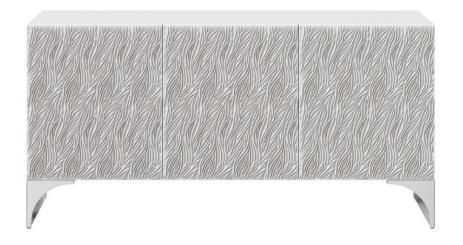

# Stratum Buffet

### **Finishes**

Wood: Fossil

Metal: Polished Nickel

### **Features**

- Faux stone in Fossil finish with carved pattern on cast resin door fronts
- · White painted interior
- Three pull-to-open, soft-close doors
- Behind each left and right door is a fixed shelf and a center soft-close drawer with hand-pull cutout, plus an open compartment above and below the drawer
- Black Guardian cloth wrapped pad in the left drawer, and black Guardian cloth silverware insert in the right drawer
- Behind the center door are two adjustable/removable shelves, four vent holes and one covered grommet hole in the back panel
- Two steel, curved base panels in Polished Nickel finish
- · Adjustable glides
- Anti-tip kit
- · Designed for use with TV and/or other media
- · Specifications subject to change without notice