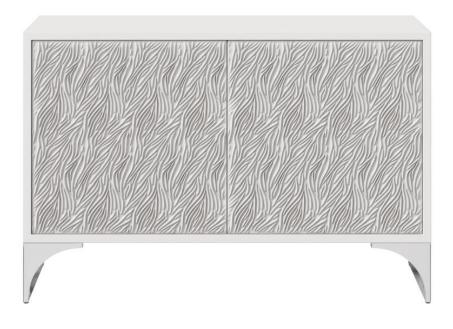

# Stratum Door Chest

## Dimensions

W: 48 in D: 18.63 in H: 32 in W: 121.92 cm D: 47.32 cm H: 81.28 cm

## Finishes

Wood: Fossil Metal: Polished Nickel

#### Features

- Faux stone door chest in Fossil finish with carved pattern on cast resin door fronts
- White painted interior
- Two push-to-open, soft-close doors
- Behind paired doors are an upper compartment with vents and a covered grommet hole in the back panel
- Below a fixed shelf is one soft-close drawer with hand-pull cutout
- Two compartments below the drawer divided by a fixed partition
- Two steel base panels in Polished Nickel finish
- Adjustable glides
- Anti-tip kit
- Not suitable for use with TV