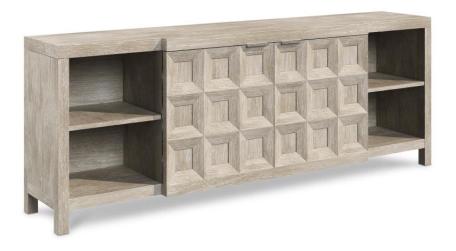

# Prado Entertainment Credenza

### **Features**

- Ash solids, white oak veneers and cast resin overlays in Tawny finish
- Open front compartment on each side of credenza with one adjustable/removable shelf
- Two soft-close center doors with cast resin overlays in coffered design on fronts
- Behind doors are two adjustable/removable shelves, vents and a covered grommet hole
- Three center support legs
- · Adjustable glides
- Anti-tip kit
- Suitable for use with TV
- Specifications subject to change without notice