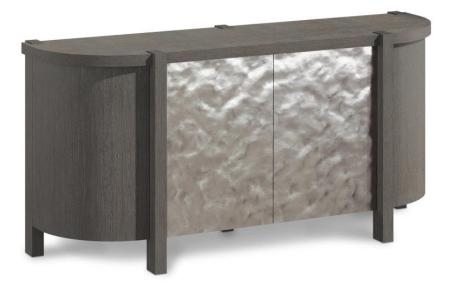

# Prado Sideboard

# Finishes

Wood: Porcini Metal: Bright Graphite

#### Features

• Ash wood solids and quartered oak veneer in Porcini finish with textured cast aluminum center doors in Bright Graphite finish

• Four concealed-hinge, push-to-open doors: one curved door on each end and two center doors

Behind curved end doors are two curved

adjustable/removable shelves

· Behind the paired center doors are a fixed center shelf

with one soft-close drawer beneath with hand-pull cut out and a brown Guardian cloth wrapped pad

- · Five legs and one center support leg in Porcini finish
- Adjustable glides
- Anti-tip kit
- Specifications subject to change without notice