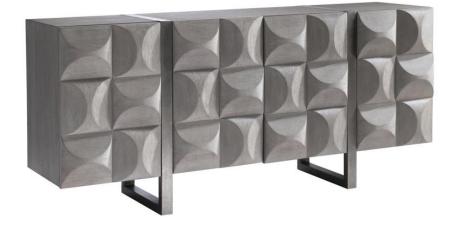

# Rune Entertainment Credenza

# Finishes

Wood: Bluff Metal: Graphite

### Features

- White oak veneers in Bluff finish
- Four push-to-open, soft-close doors with dimensional cast resin with wood grain pattern on door fronts
- Behind each left and right door are two

adjustable/removable shelves, four vents and one covered grommet hole

- Behind the paired center doors are one fixed shelf and open compartments above and beneath a soft-close drawer with hand-pull cutout
- · Upper compartment has vents and one covered grommet
- Open cast aluminum support legs in Graphite finish wrap
- around case on either side of paired center doors
- Adjustable glides
- Anti-tip kit
- Suitable for use with TV
- · Specifications subject to change without notice