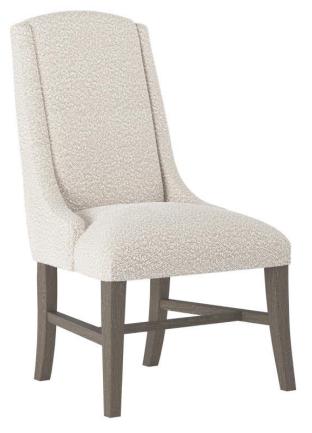

# Slope Fabric Side Chair

# Dimensions

 W: 25 in
 D: 27 in
 H: 42 in

 W: 63.5 cm
 D: 68.58 cm
 H: 106.68 cm

 SD: 18.5 in
 SH: 18 in
 AH: 20 in

 SD: 46.99 cm
 SH: 45.72 cm
 AH: 50.8 cm

## Finishes

Wood: Portobello

## Fabrics

Body: 1146-002

## Features

- Upholstered seat with welt
- Upholstered inback and outback
- Stretchers
- · Specifications subject to change without notice