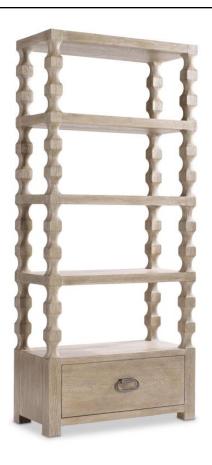

### **Dimensions**

W: 40 in D: 18 in H: 90 in

W: 101.6 cm D: 45.72 cm H: 228.6 cm

#### **Finishes**

Wood: Marcona

#### **Features**

- Cathedral-cut white oak solids & veneers in Marcona finish
- Four carved cast resin support posts in Marcona finish
- Top panel, three fixed shelves and one shelf surface with drawer beneath it
- Metal drawer pull in Frosted Nickel finish
- · Open shelves
- · Finished back
- · Adjustable glides
- Anti-tip kit and instruction sheet
- Specifications subject to change without notice