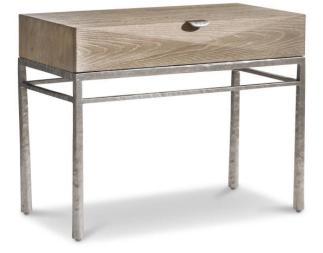

# Aventura Nightstand

## Dimensions

W: 36.88 in D: 19.31 in H: 28 in W: 93.68 cm D: 49.05 cm H: 71.12 cm

## Finishes

Wood: Marcona Metal: Frosted Nickel

#### Features

- Cathedral-cut white oak solids & veneers in Marcona finish
  on drawer box
- Textured cast aluminum base and stretchers in Frosted Nickel finish
- Dimensional pyramidical shape on drawer front
- Metal tab drawer pull in Frosted Nickel finish
- Optional use two-port USB charging unit included
- Legs taper out slightly
- Adjustable glides
- Anti-tip kit and instruction sheet
- Not suitable for use with TV
- · Specifications subject to change without notice