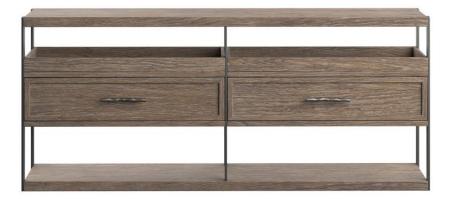

# Casa Paros Console Table

## Dimensions

W: 74 in D: 16 in H: 32 in W: 187.96 cm D: 40.64 cm H: 81.28 cm

### Finishes

Wood: Playa Metal: Anthracite

#### Features

- White oak solids & veneers in Playa finish
- · Metal support posts in Anthracite finish
- Elevated wood top has fixed shelf beneath with two extendable sliding trays
- Trays are not removable
- Two soft-close drawers wth metal pulls in Anthracite finish beneath shelf
- Wood base
- Adjustable glides
- · Anti-tip kit and instruction sheet
- Part of the Casa Paros collection, winner of an ISFD