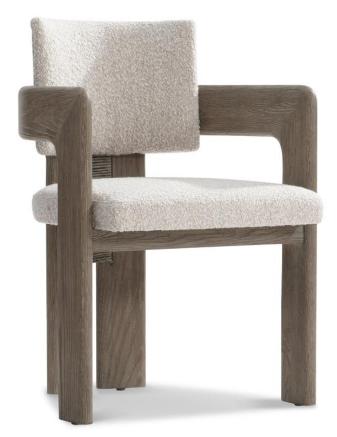

# Casa Paros Arm Chair

### Dimensions

 W: 23.50 in
 D: 24 in
 H: 33.75 in

 W: 59.69 cm
 D: 60.96 cm
 H: 85.72 cm

 SD: 20.63 in
 SH: 19 in
 AH: 28 in

 SD: 52.4 cm
 SH: 48.26 cm
 AH: 71.12 cm

### Finishes

Wood: Playa

### Fabrics

Body: B638

## Features

- Exposed wood frame in Playa finish
- Twisted rope-wrapped vertical panel on center back of chair frame
- Seat and curved back upholstered inside and outside
- Fabric: B638
- Glides

• This chair was designed for use with the 317274/317275 Casa Paros round dining table. It does not fit underneath the 317242/317/244 Casa Paros rectangular dining table