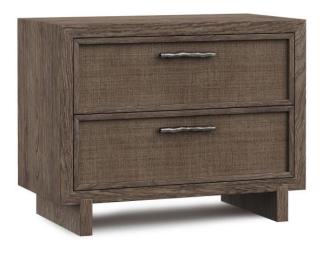

# Casa Paros Nightstand

#### Item

317233

### **Finishes**

Wood: Light Playa Wood: Playa

#### **Features**

- Playa finish on case and all exposed wood
- Twp soft-close drawers with metal drawer pulls in Anthracite finish
- Inset woven material in Light Playa finish on wood-framed drawer fronts
- Two-port USB charging unit on back of case
- Two wood perpendicular leg panels
- · Adjustable glides
- · Anti-tip kit and instruction sheet
- · Not suitable for use with TV
- Part of the Casa Paros collection, winner of an ISFD Pinnacle Award for product design.
- Specifications subject to change without notice