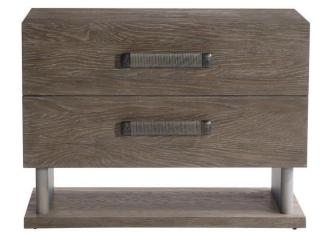

# Casa Paros Nightstand

## Dimensions

W: 38 in D: 19 in H: 28 in W: 96.52 cm D: 48.26 cm H: 71.12 cm

## Finishes

Wood: Playa

#### Features

- · Wood-veneered case and base shelf in Playa finish
- Two perpendicular faux concrete base support panels in Bedrock finish
- Two soft-close drawers with steel drawer pulls wrapped in woven rope
- Two-port USB charging unit on back of case
- Adjustable glides
- · Anti-tip kit and instruction sheet
- Not suitable for use with TV
- Part of the Casa Paros collection, winner of an ISFD
- Pinnacle Award for product design.
- Specifications subject to change without notice