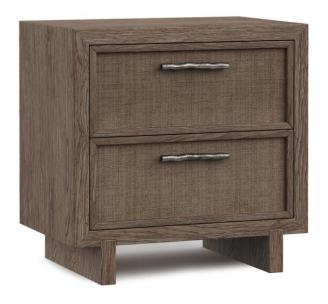

## Casa Paros Nightstand

### ltem

317219

### **Dimensions**

W: 28 in D: 19 in H: 28 in W: 71.12 cm D: 48.26 cm H: 71.12 cm

### **Finishes**

Wood: Light Playa Wood: Playa

#### **Features**

- · Playa finish on case and all exposed wood
- Two soft-close drawers with metal drawer pulls in Anthracite finish
- Woven material in Light Playa finish on wood-framed drawer fronts
- Two-port USB charging unit on back of case
- Two wood perpendicular leg panels
- · Adjustable glides
- · Anti-tip kit and instruction sheet
- Not suitable for use with TV
- Part of the Casa Paros collection, winner of an ISFD Pinnacle Award for product design.
- Specifications subject to change without notice