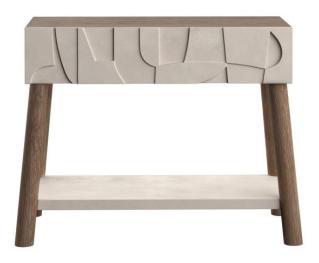

# Casa Paros Nightstand

#### Item

317218

## **Dimensions**

W: 36.31 in D: 18.81 in H: 27 in W: 92.23 cm D: 47.78 cm H: 68.58 cm

#### **Features**

- · Playa finish on case and all exposed wood
- One soft-close drawer with finger pull and one shelf in Bedrock faux concrete finish
- Dimensional faux concrete drawer front in Bedrock finish
- · Finished back in Playa
- Optional two-port USB charging system for the back of the case included but not installed
- · Adjustable glides
- · Anti-tip kit and instruction sheet
- Not suitable for use with TV
- Part of the Casa Paros collection, winner of an ISFD Pinnacle Award for product design.
- Specifications subject to change without notice