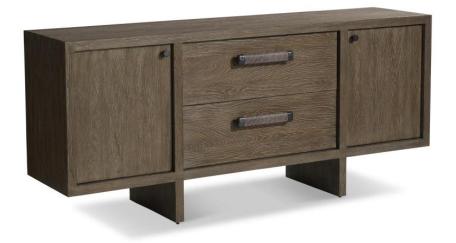

# Casa Paros Buffet

### Item

317132

#### **Dimensions**

W: 78 in D: 19 in H: 34 in

W: 198.12 cm D: 48.26 cm H: 86.36 cm

#### **Finishes**

Wood: Playa

#### **Features**

- · White oak solids & veneers in Playa finish
- Two soft-close doors on either end and two soft-close drawers in center
- · Metal door and drawer pulls in Anthracite finish
- Drawer pulls wrapped in woven rope
- Behind each door is one adjustable/removable shelf
- Inside top center drawer is a brown Guardian cloth silverware insert, and the bottom drawer has a brown Guardian cloth-wrapped pad
- Two perpendicular leg panels in Playa finish
- · Adjustable glides
- · Anti-tip kit and instruction sheet included
- · Not suitable for use with TV
- Part of the Casa Paros collection, winner of an ISFD Pinnacle Award for product design.
- Specifications subject to change without notice