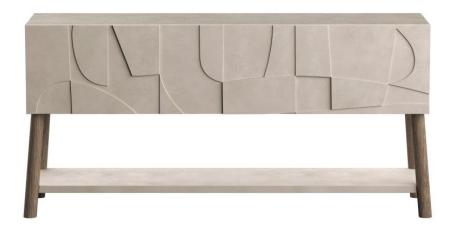

## Casa Paros Sideboard

#### Item

317131

### **Dimensions**

W: 69.63 in D: 20.44 in H: 34 in W: 176.86 cm D: 51.92 cm H: 86.36 cm

#### **Finishes**

Wood: Playa

#### **Features**

- · Wood case and four splayed legs in Playa finish
- Three pull-to-open, soft-closing doors
- Cast resin faux concrete in Bedrock finish on door fronts in a dimensional sculptural pattern of varying depths
- Behind each door is one adjustable/removable shelf
- Faux concrete bottom shelf in Bedrock finish
- · Adjustable glides
- Anti-tip kit and instruction sheet
- · Not suitable for use with TV
- Part of the Casa Paros collection, winner of an ISFD Pinnacle Award for product design.
- Specifications subject to change without notice