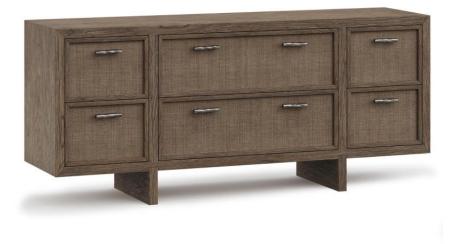

# Casa Paros Dresser

## Dimensions

W: 76 in D: 20 in H: 33 in W: 193.04 cm D: 50.8 cm H: 83.82 cm

### Finishes

Wood: Light Playa Wood: Playa

#### Features

- Playa finish on case and all exposed wood
- Six soft-close drawers with metal drawer pulls in Anthracite finish
- Inset woven material in Light Playa finish on wood-framed drawer fronts
- Two wood perpendicular leg panels
- Adjustable glides
- Anti-tip kit and instruction sheet
- Not suitable for use with TV
- Part of the Casa Paros collection, winner of an ISFD
- Pinnacle Award for product design.
- Specifications subject to change without notice