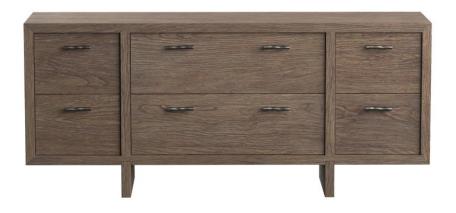

## Item

317052

#### **Dimensions**

W: 76 in D: 20 in H: 33 in

W: 193.04 cm D: 50.8 cm H: 83.82 cm

#### **Finishes**

Wood: Playa

#### **Features**

- Six soft-close drawers with metal pulls in Anthracite finish
- White oak solids and veneers in Playa finish
- Two perpendicular leg panels in Playa finish
- · Adjustable glides
- · Anti-tip kit and instruction sheet
- · Not suitable for TV use
- Part of the Casa Paros collection, winner of an ISFD Pinnacle Award for product design.
- Specifications subject to change without notice