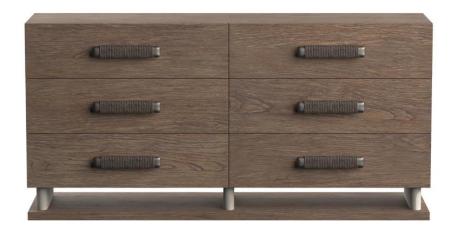

## Item

317051

## **Dimensions**

W: 72 in D: 20 in H: 35.50 in W: 182.88 cm D: 50.8 cm H: 90.17 cm

## **Finishes**

Wood: Playa

## **Features**

- · Wood-veneered case and base shelf in Playa finish
- Three perpendicular faux concrete base support panels in Bedrock finish
- Six soft-close drawers with steel drawer pulls wrapped in woven rope
- Two-port USB charging unit on back of case
- · Adjustable glides
- · Anti-tip kit and instruction sheet
- · Not suitable for use with TV
- Part of the Casa Paros collection, winner of an ISFD Pinnacle Award for product design.
- Specifications subject to change without notice