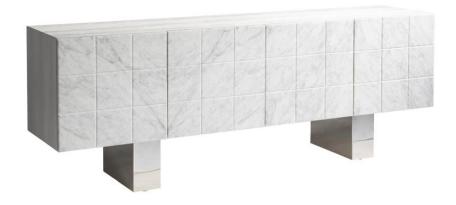

## Bianca Entertainment Credenza

## **Dimensions**

W: 87.38 in D: 20 in H: 32 in W: 221.95 cm D: 50.8 cm H: 81.28 cm

#### **Finishes**

Wood: Azucar

#### **Features**

- · Azucar finish on pine veneered case
- Oriental White marble-laminated squares on fronts and edges
- Four soft-close, push-to-open doors: one at each end and a pair in the center
- Three shelves and three covered grommet holes per case
- Behind each end door are one adjustable/removable shelf, vent holes and one covered grommet hole
- Behind the paired center doors are one adjustable/removable shelf, vent holes and one covered grommet hole
- Two support panels, capped with Polished Stainless Steel, run front-to-back
- · Adjustable glides
- Anti-tip kit and instruction sheet included
- Specifications subject to change without notice