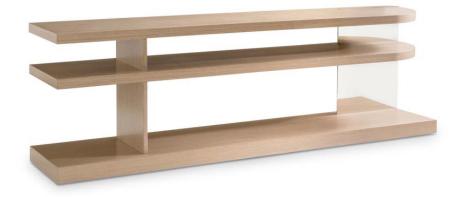

### Features

- Console table crafted from metal in Polished Stainless Steel finish and engineered wood veneer in Sahara finish
- · Sahara wood finish on table, shelf and base
- Top and shelf have one rounded end
- Metal support panel in Polished Stainless Steel finish on right end of table runs left to right and is visible on table top near corner
- Opposite is one vertical wood support panel running front-to-back
- Wood base with squared corners forms bottom shelf surface
- · Adjustable glides
- · Anti-tip kit and instruction sheet included
- Specifications subject to change without notice