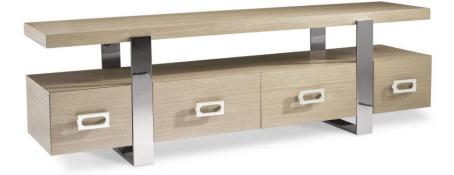

# Modulum Entertainment Credenza

## Dimensions

W: 84 in D: 19 in H: 26 in W: 213.36 cm D: 48.26 cm H: 66.04 cm

#### **Finishes**

Wood: Sahara

#### Features

- Crafted from white oak engineered veneer in Sahara finish and metal in Polished Stainless Steel finish
- · Elevated top supported by two metal leg support bases
- · Fixed shelf surface on lower section formed by drawer box
- · Four soft-close drawers with metal pulls
- Smaller drawers at each end and two larger drawers in the center between the metal leg supports
- Adjustable glides
- Anti-tip kit and instruction sheet
- May be used with TV
- Follow TV manufacturer's instructions to prevent tipping of TV
- Specifications subject to change without notice