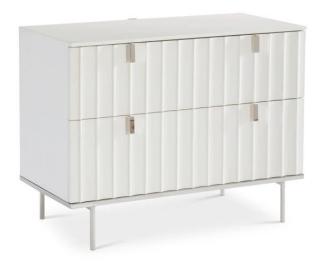

# Modulum Nightstand

## Item

315232

#### **Dimensions**

W: 37.50 in D: 18 in H: 29 in W: 95.25 cm D: 45.72 cm H: 73.66 cm

#### **Finishes**

Wood: Adobe

#### **Features**

- Two-drawer nightstand in Adobe faux stone finish and base in Polished Stainless Steel finish
- Two soft-close drawers with cast resin fluted design on drawer fronts
- Metal drawer pulls in Polished Stainless Steel finish
- Two-port USB charger on back of case
- · Adjustable glides
- · Anti-tip kit and instruction sheet
- · Not for use with TV or other media
- Specifications subject to change without notice