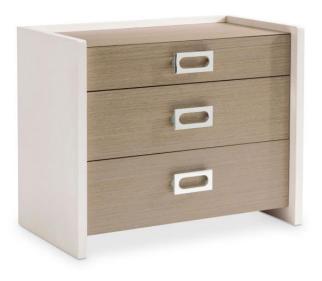

## Modulum Nightstand

## Item

315230

## **Dimensions**

W: 34 in D: 18.50 in H: 27.50 in W: 86.36 cm D: 46.99 cm H: 69.85 cm

### **Finishes**

Wood: Adobe Wood: Sahara

### **Features**

- Three-drawer nightstand crafted with faux stone on end panels and gallery in Adobe finish, and engineered wood veneer on top surface and drawers in Sahara finish
- · Gallery rail around back and sides
- Recessed bank of three soft-close drawers with metal pulls in Polished Stainless Steel finish
- Two-port USB charger on back
- Adjustable glides
- · Anti-tip kit and instruction sheet
- Specifications subject to change without notice